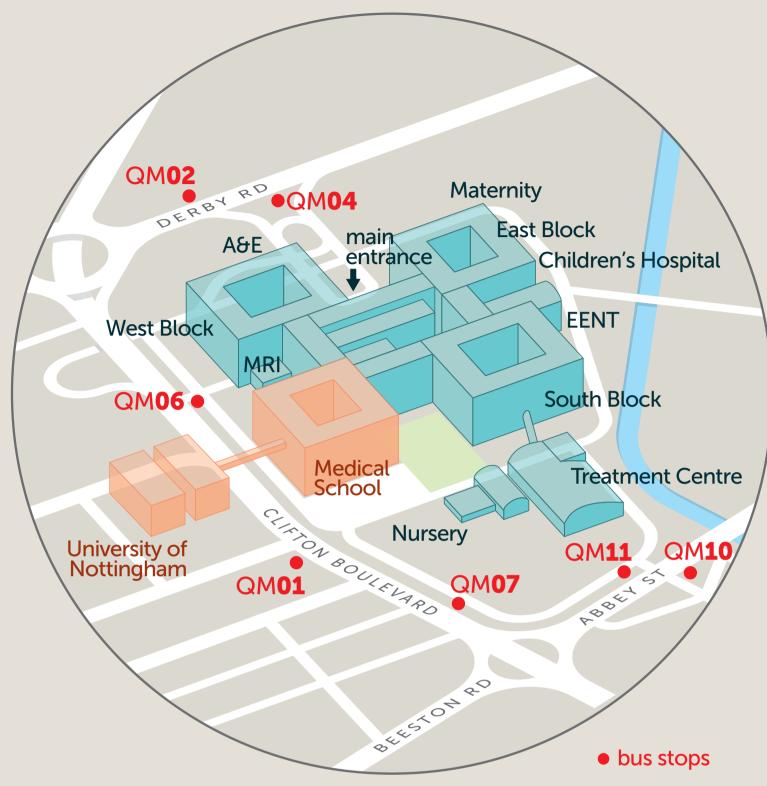

| indigo Beeston, Long Eaton & Derby  indigo Nottingham city centre  QM01 QM02  i4 Stapleford, Sandiacre & Derby  QM04  Nottingham city centre  QM02  redarrow Derby non stop  QM04  redarrow Nottingham Victoria  Skylink East Midlands Airport & Loughborough or Coalville  QM10  Skylink Nottingham city centre | route    | towards                                           | bus stop                               |
|------------------------------------------------------------------------------------------------------------------------------------------------------------------------------------------------------------------------------------------------------------------------------------------------------------------|----------|---------------------------------------------------|----------------------------------------|
| i4 Stapleford, Sandiacre & Derby  i4 Nottingham city centre  Redarrow Derby non stop  Redarrow Nottingham Victoria  Skylink East Midlands Airport & Loughborough or Coalville  QM10                                                                                                                              | indigo ( | Beeston, Long Eaton & Derby                       | QM <b>04</b> QM <b>06</b> QM <b>07</b> |
| Nottingham city centre  Perby non stop  Redarrow Nottingham Victoria  Skylink East Midlands Airport & Loughborough or Coalville QM10                                                                                                                                                                             | indigo   | Nottingham city centre                            | QM <b>01</b> QM <b>02</b>              |
| redarrow Derby non stop  redarrow Nottingham Victoria  Skylink East Midlands Airport & Loughborough or Coalville QM10                                                                                                                                                                                            | i4       | Stapleford, Sandiacre & Derby                     | QM <b>04</b>                           |
| red arrow Nottingham Victoria QM02  skylink East Midlands Airport & Loughborough or Coalville QM10                                                                                                                                                                                                               | i4       | Nottingham city centre                            | QM <b>02</b>                           |
| skylink East Midlands Airport & Loughborough or Coalville QM10                                                                                                                                                                                                                                                   | redarrow | <b>Derby</b> non stop                             | QM <b>04</b>                           |
|                                                                                                                                                                                                                                                                                                                  | redarrow | <b>Nottingham</b> Victoria                        | QM <b>02</b>                           |
| skylink Nottingham city centre QM11                                                                                                                                                                                                                                                                              | skylink  | East Midlands Airport & Loughborough or Coalville | QM <b>10</b>                           |
|                                                                                                                                                                                                                                                                                                                  | skylink  | Nottingham city centre                            | QM <b>11</b>                           |