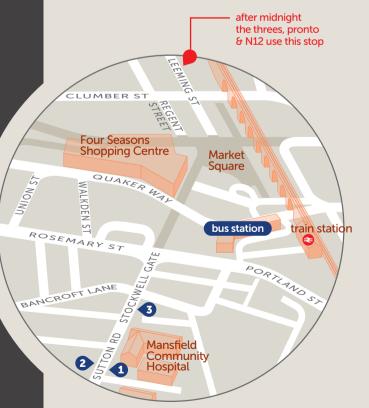

## where to catch your bus in

## Mansfield town centre

| route            | towards                                   | bus stop                                    |
|------------------|-------------------------------------------|---------------------------------------------|
| the <b>nines</b> | Sutton, Alfreton, Ripley, Kilburn & Derby | bus station stop J 3 1                      |
| the threes       | Sutton, Kirkby, Hucknall & Nottingham     | bus station stop I 3 1                      |
| after midnight   | Sutton, Kirkby & Hucknall                 | Leeming St                                  |
| <del></del> 33   | Sutton, Kirkby, Heanor, Ilkeston          | bus station stop I 3 1                      |
| <del> 32</del>   | Ilkeston, West Hallam, Derby              | these buses arrive in Ilkeston as <b>33</b> |