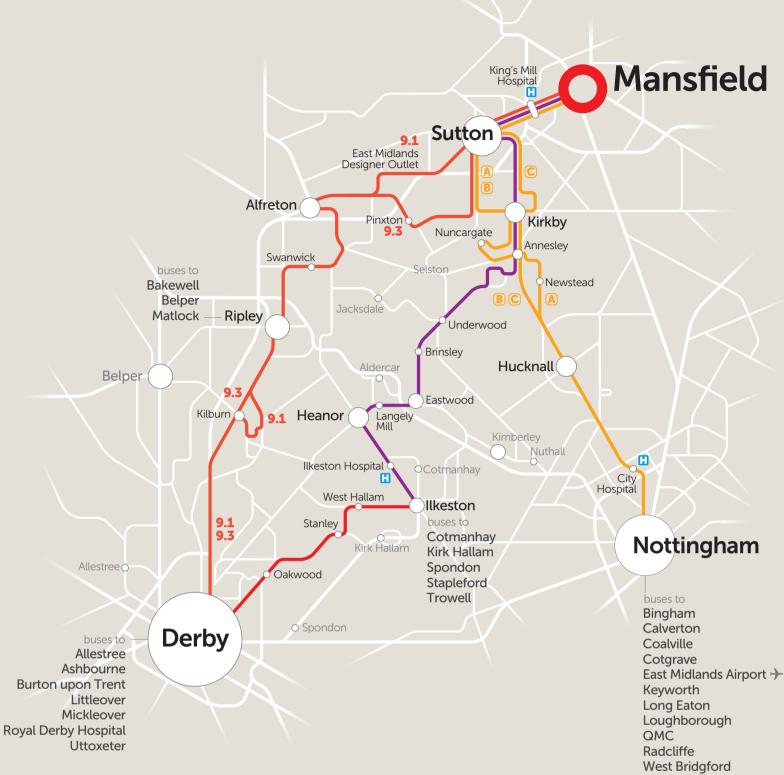

## where to catch your bus in

## Mansfield town centre

| route            | towards                                   | bus stop                                    |
|------------------|-------------------------------------------|---------------------------------------------|
| the <b>nines</b> | Sutton, Alfreton, Ripley, Kilburn & Derby | bus station stop J 3 1                      |
| the threes       | Sutton, Kirkby, Hucknall & Nottingham     | bus station stop I 3 1                      |
| after midnight   | Sutton, Kirkby & Hucknall                 | Leeming St                                  |
| <del></del> 33   | Sutton, Kirkby, Heanor, Ilkeston          | bus station stop I 3 1                      |
| <del> 32</del>   | Ilkeston, West Hallam, Derby              | these buses arrive in Ilkeston as <b>33</b> |